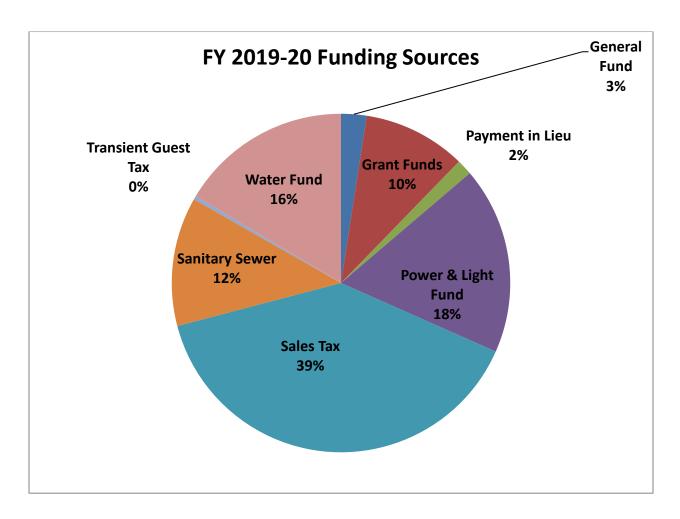

Funding for CIP projects are derived from various sources including General Fund, Federal and State grants (CMAQ, STP and TAP), other debt, Payment in Lieu of Detention funds, Power and Light Funds, Sales Tax (Park and Recreation, Public Safety, Stormwater, and Street) Funds, Sanitary Sewer Funds, Transient Guest Tax, and Water Fund. The largest funding sources in FY 2019-20 are the various sales taxes followed by the Power and Light fund.