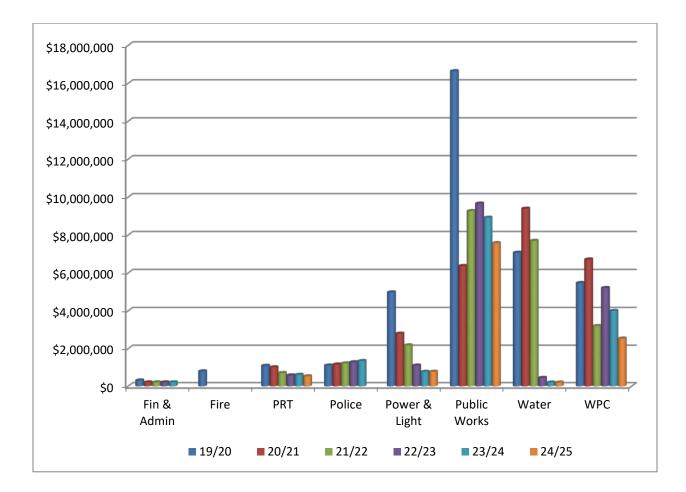

#### **Summary**

The CIP contains 105 identified projects with a total projected cost of \$135.9 million, including 76 active projects that are either in construction or undergoing planning/design. The category with the largest number of active projects in the next two years is the Public Works Department with 22 projects. For all projects, estimated FY 2019-20 expenditures total approximately \$37.5 million and FY 2020-21 expenditures total approximately \$27.7 million. The largest projects in FY 2019-20 include the Annual Street Overlay and the 40 Hwy Complete Street projects at \$5,000,000 and \$3,200,000, respectively.

### **PROJECTS BY DEPARTMENT**

| epartment                                                                                                                                                                                                                                                                                                                                                                                                                                                                                                    | Project #                                                                                                                   | Priority                             | '19/'20                                                                                                                | '20/'21                                                                            | '21/'22                                                                     | '22/'23                                                                  | '23/'24                                                       | '24/'25                      | Tota                                                                                                     |
|--------------------------------------------------------------------------------------------------------------------------------------------------------------------------------------------------------------------------------------------------------------------------------------------------------------------------------------------------------------------------------------------------------------------------------------------------------------------------------------------------------------|-----------------------------------------------------------------------------------------------------------------------------|--------------------------------------|------------------------------------------------------------------------------------------------------------------------|------------------------------------------------------------------------------------|-----------------------------------------------------------------------------|--------------------------------------------------------------------------|---------------------------------------------------------------|------------------------------|----------------------------------------------------------------------------------------------------------|
| Finance and Administration                                                                                                                                                                                                                                                                                                                                                                                                                                                                                   | 1                                                                                                                           |                                      |                                                                                                                        |                                                                                    |                                                                             |                                                                          |                                                               |                              |                                                                                                          |
| Office 365                                                                                                                                                                                                                                                                                                                                                                                                                                                                                                   | TS01                                                                                                                        | 3                                    | 212,700                                                                                                                | 212,700                                                                            | 212,700                                                                     | 212,700                                                                  | 212,700                                                       |                              | 1.063.50                                                                                                 |
| Switch Upgrade                                                                                                                                                                                                                                                                                                                                                                                                                                                                                               | TS02                                                                                                                        | 3                                    | 100,000                                                                                                                | ,                                                                                  | ,                                                                           | ,                                                                        | ,                                                             |                              | 100,00                                                                                                   |
| Finance and Administr                                                                                                                                                                                                                                                                                                                                                                                                                                                                                        | ation Tota                                                                                                                  |                                      | 312,700                                                                                                                | 212,700                                                                            | 212,700                                                                     | 212,700                                                                  | 212,700                                                       |                              | 1,163,50                                                                                                 |
| Fire                                                                                                                                                                                                                                                                                                                                                                                                                                                                                                         |                                                                                                                             |                                      |                                                                                                                        |                                                                                    |                                                                             |                                                                          |                                                               |                              |                                                                                                          |
| Aerial w/Equipment                                                                                                                                                                                                                                                                                                                                                                                                                                                                                           | FI01                                                                                                                        | 2                                    | 800,000                                                                                                                |                                                                                    |                                                                             |                                                                          |                                                               |                              | 800,00                                                                                                   |
|                                                                                                                                                                                                                                                                                                                                                                                                                                                                                                              | Fire Total                                                                                                                  |                                      | 800,000                                                                                                                |                                                                                    |                                                                             |                                                                          |                                                               |                              | 800,00                                                                                                   |
| Parks, Recreation and Tou                                                                                                                                                                                                                                                                                                                                                                                                                                                                                    | rism                                                                                                                        |                                      |                                                                                                                        |                                                                                    |                                                                             |                                                                          |                                                               |                              |                                                                                                          |
| Woodlawn Cemetery Road Overlay                                                                                                                                                                                                                                                                                                                                                                                                                                                                               | 022001                                                                                                                      | 1                                    | 66,000                                                                                                                 | 66,000                                                                             |                                                                             |                                                                          |                                                               |                              | 132,00                                                                                                   |
| Wayfinding Signage for Tourism Sites                                                                                                                                                                                                                                                                                                                                                                                                                                                                         | 042001                                                                                                                      | 2                                    | 75,000                                                                                                                 | 75,000                                                                             |                                                                             |                                                                          |                                                               |                              | 150,00                                                                                                   |
| Playgrounds/Spraygrounds                                                                                                                                                                                                                                                                                                                                                                                                                                                                                     | 121801                                                                                                                      | 2                                    | 240,000                                                                                                                | 415,000                                                                            | 133,000                                                                     | 160,000                                                                  | 119,500                                                       | 87,000                       | 1,154,50                                                                                                 |
| George Owens Improvements                                                                                                                                                                                                                                                                                                                                                                                                                                                                                    | 121803                                                                                                                      | 2                                    | 88,000                                                                                                                 | 78,000                                                                             | ,                                                                           | ,                                                                        | ,                                                             | 0,,000                       | 166,00                                                                                                   |
| Athletic Fields & Courts                                                                                                                                                                                                                                                                                                                                                                                                                                                                                     | 9719                                                                                                                        | 2                                    | 202,500                                                                                                                | 63,000                                                                             | 32,000                                                                      | 56,200                                                                   | 123,000                                                       | 0                            | 476,70                                                                                                   |
| Trail Sections                                                                                                                                                                                                                                                                                                                                                                                                                                                                                               | 9723                                                                                                                        | 2                                    | 30,000                                                                                                                 | 84,800                                                                             | 73,300                                                                      | 136,000                                                                  | 56,000                                                        | 40,000                       | 420,10                                                                                                   |
| Park Revitalization                                                                                                                                                                                                                                                                                                                                                                                                                                                                                          | 9970                                                                                                                        | 1                                    | 216,400                                                                                                                | 134,000                                                                            | 372,500                                                                     | 132,000                                                                  | 217,500                                                       | 306,500                      | 1,378,90                                                                                                 |
| Park Maint - Mobile Equipment                                                                                                                                                                                                                                                                                                                                                                                                                                                                                | 9971                                                                                                                        | 1                                    | 175,000                                                                                                                | 100,000                                                                            | 100,000                                                                     | 100,000                                                                  | 100,000                                                       | 100,000                      | 675,00                                                                                                   |
|                                                                                                                                                                                                                                                                                                                                                                                                                                                                                                              |                                                                                                                             |                                      |                                                                                                                        |                                                                                    |                                                                             |                                                                          |                                                               |                              |                                                                                                          |
| Parks, Recreation and To                                                                                                                                                                                                                                                                                                                                                                                                                                                                                     | ırism Tota                                                                                                                  |                                      | 1,092,900                                                                                                              | 1,015,800                                                                          | 710,800                                                                     | 584,200                                                                  | 616,000                                                       | 533,500                      | 4,553,20                                                                                                 |
| Parks, Recreation and To                                                                                                                                                                                                                                                                                                                                                                                                                                                                                     | ırism Tota                                                                                                                  |                                      | 1,092,900                                                                                                              | 1,015,800                                                                          | 710,800                                                                     | 584,200                                                                  | 616,000                                                       | 533,500                      | 4,553,20                                                                                                 |
|                                                                                                                                                                                                                                                                                                                                                                                                                                                                                                              | urism Tota<br>PD-2020-01                                                                                                    | 2                                    | <b>1,092,900</b><br>1,109,758                                                                                          | <b>1,015,800</b><br>1,165,245                                                      | <b>710,800</b><br>1,223,508                                                 | <b>584,200</b><br>1,284,683                                              | <b>616,000</b><br>1,348,917                                   | 533,500                      | <b>4,553,200</b><br>6,132,11                                                                             |
| Parks, Recreation and Ton<br>Police<br>Vehicle Replacement Plan                                                                                                                                                                                                                                                                                                                                                                                                                                              |                                                                                                                             | 2                                    |                                                                                                                        |                                                                                    |                                                                             |                                                                          |                                                               | 533,500                      |                                                                                                          |
| Parks, Recreation and Ton<br>Police<br>Vehicle Replacement Plan<br>P                                                                                                                                                                                                                                                                                                                                                                                                                                         | PD-2020-01                                                                                                                  | 2                                    | 1,109,758                                                                                                              | 1,165,245                                                                          | 1,223,508                                                                   | 1,284,683                                                                | 1,348,917                                                     | 533,500                      | 6,132,11                                                                                                 |
| Parks, Recreation and Ton Police Vehicle Replacement Plan P Power & Light                                                                                                                                                                                                                                                                                                                                                                                                                                    | PD-2020-01                                                                                                                  | 2                                    | 1,109,758                                                                                                              | 1,165,245                                                                          | 1,223,508                                                                   | 1,284,683                                                                | 1,348,917                                                     | 533,500                      | 6,132,11                                                                                                 |
| Parks, Recreation and Ton<br>Police<br>/ehicle Replacement Plan<br>P<br>Power & Light<br>Safety Radio Upgrade Replacements                                                                                                                                                                                                                                                                                                                                                                                   | PD-2020-01<br>olice Total                                                                                                   |                                      | 1,109,758<br><b>1,109,758</b>                                                                                          | 1,165,245<br><b>1,165,245</b>                                                      | 1,223,508<br>1,223,508                                                      | 1,284,683                                                                | 1,348,917                                                     | 533,500                      | 6,132,11<br><b>6,132,11</b><br>145,00                                                                    |
| Parks, Recreation and Ton Police Vehicle Replacement Plan P Power & Light Safety Radio Upgrade Replacements Traffic Signal Control Systems School Signal Beacon Installation - 11 Ne                                                                                                                                                                                                                                                                                                                         | PD-2020-01<br>olice Total<br>202001<br>202002                                                                               | 1                                    | 1,109,758<br><b>1,109,758</b><br>75,000                                                                                | 1,165,245<br><b>1,165,245</b><br>35,000                                            | 1,223,508<br>1,223,508<br>35,000                                            | 1,284,683<br><b>1,284,683</b>                                            | 1,348,917<br>1,348,917                                        |                              | 6, 132, 11<br><b>6, 132, 11</b><br>145, 00<br>500, 00                                                    |
| Parks, Recreation and Ton Police Vehicle Replacement Plan P Power & Light Safety Radio Upgrade Replacements Traffic Signal Control Systems School Signal Beacon Installation - 11 Ne Sites                                                                                                                                                                                                                                                                                                                   | PD-2020-01<br>olice Total<br>202001<br>202002                                                                               | 1<br>1                               | 1,109,758<br>1,109,758<br>75,000<br>125,000                                                                            | 1,165,245<br><b>1,165,245</b><br>35,000                                            | 1,223,508<br>1,223,508<br>35,000                                            | 1,284,683<br><b>1,284,683</b>                                            | 1,348,917<br>1,348,917                                        |                              | 6, 132, 11<br><b>6, 132, 11</b>                                                                          |
| Parks, Recreation and Ton Police /ehicle Replacement Plan P Power & Light Safety Radio Upgrade Replacements Fraffic Signal Control Systems School Signal Beacon Installation - 11 Ne Sites Above Ground Fuel Storage Tanks Blue Valley to Eckles Rd 161 kV                                                                                                                                                                                                                                                   | PD-2020-01<br>olice Total<br>202001<br>202002<br>ew 202003                                                                  | 1<br>1                               | 1,109,758<br>1,109,758<br>75,000<br>125,000<br>50,000                                                                  | 1,165,245<br><b>1,165,245</b><br>35,000                                            | 1,223,508<br>1,223,508<br>35,000                                            | 1,284,683<br><b>1,284,683</b>                                            | 1,348,917<br>1,348,917                                        |                              | 6,132,11<br><b>6,132,11</b><br>145,00<br>500,00<br>500,00<br>650,00                                      |
| Parks, Recreation and Ton Police Vehicle Replacement Plan P Power & Light Safety Radio Upgrade Replacements Traffic Signal Control Systems School Signal Beacon Installation - 11 Ne Sites Above Ground Fuel Storage Tanks Blue Valley to Eckles Rd 161 kV Transmission Line Transmission & Distribution Emergency                                                                                                                                                                                           | PD-2020-01<br>olice Total<br>202001<br>202002<br>ew 202003<br>202004                                                        | 1<br>1<br>1                          | 1,109,758<br>1,109,758<br>75,000<br>125,000<br>50,000<br>650,000                                                       | 1,165,245<br><b>1,165,245</b><br>35,000                                            | 1,223,508<br>1,223,508<br>35,000                                            | 1,284,683<br><b>1,284,683</b>                                            | 1,348,917<br>1,348,917                                        |                              | 6,132,11<br>6,132,11<br>145,00<br>500,00<br>500,00<br>650,00<br>267,00                                   |
| Parks, Recreation and Ton<br>Police<br>Vehicle Replacement Plan<br>P<br>Power & Light<br>Safety Radio Upgrade Replacements<br>Traffic Signal Control Systems<br>School Signal Beacon Installation - 11 Ne<br>Sites<br>Above Ground Fuel Storage Tanks<br>Blue Valley to Eckles Rd 161 kV<br>Transmission Line<br>Transmission & Distribution Emergency<br>Maintenance                                                                                                                                        | PD-2020-01<br>olice Total<br>202001<br>202002<br>ew 202003<br>202004<br>202005                                              | 1<br>1<br>1<br>1<br>1                | 1,109,758<br>1,109,758<br>75,000<br>125,000<br>50,000<br>650,000<br>267,000                                            | 1,165,245<br><b>1,165,245</b><br>35,000<br>75,000                                  | 1,223,508<br>1,223,508<br>35,000<br>75,000                                  | 1,284,683<br><b>1,284,683</b><br>75,000                                  | 1,348,917<br>1,348,917                                        |                              | 6,132,11<br><b>6,132,11</b><br>145,00<br>500,00<br>50,00                                                 |
| Parks, Recreation and Tor<br>Police<br>Vehicle Replacement Plan<br>P<br>Power & Light<br>Safety Radio Upgrade Replacements<br>Traffic Signal Control Systems<br>School Signal Beacon Installation - 11 Ne<br>Sites<br>Above Ground Fuel Storage Tanks<br>Blue Valley to Eckles Rd 161 kV<br>Transmission Line<br>Transmission & Distribution Emergency<br>Maintenance<br>Fiber Optic Network                                                                                                                 | PD-2020-01<br>olice Total<br>202001<br>202002<br>202003<br>202004<br>202005<br>70200815                                     | 1<br>1<br>1<br>1<br>1                | 1,109,758<br>1,109,758<br>75,000<br>125,000<br>50,000<br>650,000<br>267,000<br>50,000                                  | 1,165,245<br><b>1,165,245</b><br>35,000<br>75,000<br>150,000                       | 1,223,508<br><b>1,223,508</b><br>35,000<br>75,000<br>150,000                | 1,284,683<br><b>1,284,683</b><br>75,000<br>150,000                       | 1,348,917<br><b>1,348,917</b><br>75,000                       | 75,000                       | 6,132,11<br>6,132,11<br>145,00<br>500,00<br>500,00<br>267,00<br>500,00<br>1,160,00                       |
| Parks, Recreation and Tor<br>Police<br>Vehicle Replacement Plan<br>P<br>Power & Light<br>Safety Radio Upgrade Replacements<br>Traffic Signal Control Systems<br>School Signal Beacon Installation - 11 Ne<br>Sites<br>Above Ground Fuel Storage Tanks<br>Blue Valley to Eckles Rd 161 kV<br>Transmission Line<br>Transmission & Distribution Emergency<br>Maintenance<br>Fiber Optic Network<br>59 KV Substation Facilities                                                                                  | PD-2020-01<br>olice Total<br>202001<br>202002<br>202003<br>202004<br>202005<br>70200815<br>70200828                         | 1<br>1<br>1<br>1<br>1                | 1,109,758<br>1,109,758<br>75,000<br>125,000<br>50,000<br>650,000<br>267,000<br>50,000<br>125,000                       | 1,165,245<br><b>1,165,245</b><br>35,000<br>75,000<br>150,000<br>275,000            | 1,223,508<br><b>1,223,508</b><br>35,000<br>75,000<br>150,000<br>275,000     | 1,284,683<br><b>1,284,683</b><br>75,000<br>150,000<br>185,000            | 1,348,917<br><b>1,348,917</b><br>75,000                       | 75,000                       | 6,132,11<br>6,132,11<br>145,00<br>500,00<br>500,00<br>267,00<br>500,00<br>1,160,00<br>3,000,00           |
| Parks, Recreation and Ton<br>Police<br>Vehicle Replacement Plan                                                                                                                                                                                                                                                                                                                                                                                                                                              | PD-2020-01<br>olice Total<br>202001<br>202002<br>202003<br>202004<br>202005<br>70200815<br>70200828<br>70201106             | 1<br>1<br>1<br>1<br>1<br>1<br>1      | 1,109,758<br>1,109,758<br>75,000<br>125,000<br>50,000<br>267,000<br>50,000<br>125,000<br>125,000<br>500,000            | 1,165,245<br><b>1,165,245</b><br>35,000<br>75,000<br>150,000<br>275,000<br>500,000 | 1,223,508<br>1,223,508<br>35,000<br>75,000<br>150,000<br>275,000<br>500,000 | 1,284,683<br><b>1,284,683</b><br>75,000<br>150,000<br>185,000<br>500,000 | 1,348,917<br><b>1,348,917</b><br>75,000<br>150,000<br>500,000 | 75,000<br>150,000<br>500,000 | 6,132,11<br>6,132,11<br>145,00<br>500,00<br>500,00<br>650,00<br>267,00<br>500,00                         |
| Parks, Recreation and Tor<br>Police<br>Vehicle Replacement Plan<br>P<br>Power & Light<br>Safety Radio Upgrade Replacements<br>Traffic Signal Control Systems<br>School Signal Beacon Installation - 11 Ne<br>Sites<br>Above Ground Fuel Storage Tanks<br>Blue Valley to Eckles Rd 161 kV<br>Transmission Line<br>Transmission Line<br>Transmission & Distribution Emergency<br>Maintenance<br>Fiber Optic Network<br>69 KV Substation Facilities<br>Substation Security<br>System Operations Renovation Code | PD-2020-01<br>olice Total<br>202001<br>202002<br>202003<br>202004<br>202005<br>70200815<br>70200828<br>70201106<br>70201405 | 1<br>1<br>1<br>1<br>1<br>1<br>1<br>1 | 1,109,758<br>1,109,758<br>75,000<br>125,000<br>50,000<br>650,000<br>267,000<br>50,000<br>125,000<br>500,000<br>150,000 | 1,165,245<br><b>1,165,245</b><br>35,000<br>75,000<br>150,000<br>275,000<br>500,000 | 1,223,508<br>1,223,508<br>35,000<br>75,000<br>150,000<br>275,000<br>500,000 | 1,284,683<br><b>1,284,683</b><br>75,000<br>150,000<br>185,000<br>500,000 | 1,348,917<br><b>1,348,917</b><br>75,000<br>150,000<br>500,000 | 75,000<br>150,000<br>500,000 | 6,132,11<br>6,132,11<br>145,00<br>500,00<br>500,00<br>267,00<br>500,00<br>1,160,00<br>3,000,00<br>400,00 |

| epartment                                             | Project #            | Priority | '19/'20    | '20/'21   | '21/'22   | '22/'23   | '23/'24   | '24/'25   | Tot      |
|-------------------------------------------------------|----------------------|----------|------------|-----------|-----------|-----------|-----------|-----------|----------|
| Replacement                                           |                      |          |            |           |           |           |           |           |          |
| Substation E Transformer & Switchgear                 | 70201804             | 1        | 100,000    | 1,350,000 | 950,000   |           |           |           | 2,400,00 |
| Replacement<br>Service Center Emergency Maintenance   | 70209669             | 1        | 150,000    | 150,000   | 150,000   | 150,000   |           |           | 600,00   |
| Power & Lig                                           | ht Total             |          | 4,987,000  | 2,810,000 | 2,185,000 | 1,110,000 | 775,000   | 775,000   | 12,642,0 |
| Public Works                                          |                      |          |            |           |           |           |           |           |          |
|                                                       | 70444004             | 0        |            | 0 700 000 |           |           |           |           | 0 700 0  |
| 24 Highway Complete Streets                           | 70111801<br>70111802 | 2        | 2 200 000  | 2,733,000 |           |           |           |           | 2,733,0  |
| 40 Hwy Complete Streets                               | 70111802             | 2<br>1   | 3,200,000  |           |           |           |           |           | 3,200,0  |
| College Avenue Improvements                           | 70111805             | 1        | 1,240,000  |           |           |           |           |           | 1,240,0  |
| Waterfall Park Spillway Repairs                       |                      |          | 500,000    |           |           |           |           |           | 500,0    |
| Fruman Depot & Pacific Trail Improvements             | 70511702             | 2        | 430,000    |           |           |           |           |           | 430,0    |
| Truman & Harris Improvements                          | 70571703             | 1        | 700,000    |           | 5 400 500 | - 4-4 -0- | - 000 000 |           | 700,0    |
| Annual Street Overlay                                 | PW01                 | 1        | 5,000,000  | 5,050,000 | 5,100,500 | 5,151,505 | 5,203,020 | 5,255,050 | 30,760,0 |
| Annual Intersection Improvement Project               | PW02                 | 1        | 558,000    | 563,685   | =         |           |           |           | 1,121,6  |
| Fruman Connect                                        | PW03                 | 2        | 163,000    | 163,000   | 3,072,000 | 2,987,000 |           |           | 6,385,0  |
| /aile Sidewalk Improvements                           | PW05                 | 2        | 250,000    |           |           |           |           |           | 250,0    |
| Scott Avenue Bridge over Rock Creek<br>Fributary      | PW08                 | 1        | 400,000    |           |           |           |           |           | 400,0    |
| Annual Sidewalk Program                               | PW09                 | 3        |            | 200,000   | 200,000   | 200,000   | 300,000   | 150,000   | 1,050,0  |
| Fruman & Winner Intersection<br>mprovements           | PW10                 | 3        |            |           |           | 179,200   | 2,030,000 |           | 2,209,2  |
| 020 Parking Lot Repair Project                        | PW11                 | 3        | 100,000    |           |           |           |           |           | 100,0    |
| Sermon Center Site Improvements                       | PW12                 | 3        | 125,000    |           |           |           |           |           | 125,0    |
| GL Traffic Controller Upgrades                        | PW13                 | 2        | 118,880    |           |           |           |           |           | 118,     |
| Innual Bridge Program                                 | PW14                 | 1        | ,          | 250,000   | 750,000   | 1,000,000 | 1,000,000 | 1,000,000 | 4,000,0  |
| Concrete Curb & Gutter                                | PW15                 | 3        |            | 150,000   | 150,000   | 150,000   | 200,000   | 200,000   | 850,0    |
| 5th Street Complete Streets - Ph. 2                   | PW17                 | 5        |            | ,         | 100,000   | ,         | 200,000   | 450,000   | 450,0    |
| 2nd Street Culvert at Adair Creek                     | PW18                 | 1        | 320,000    |           |           |           |           | ,         | 320,0    |
| 3rd Street Sidwalks - Lee's Summit to 291             | PW24                 | 3        | 020,000    |           |           |           | 190,000   | 525,000   | 715.0    |
| Single Axle Dump Truck with Wing Plow                 | PW27                 | 1        | 205,000    |           |           |           | 100,000   | 020,000   | 205,     |
| Single Axle Dump Truck                                | PW28                 | 1        | 205,000    |           |           |           |           |           | 205,0    |
| Front End Loader                                      | PW29                 | 1        | 200,000    |           |           |           |           |           | 200,0    |
|                                                       | PW29<br>PW30         | 1        |            |           |           |           |           |           |          |
| Streetsweeper                                         | PVV30                | I        | 200,000    |           |           |           |           |           | 200,0    |
| Public Wor                                            | ks Total             |          | 13,914,880 | 9,109,685 | 9,272,500 | 9,667,705 | 8,923,020 | 7,580,050 | 58,467,8 |
| Water                                                 |                      |          |            |           |           |           |           |           |          |
| reatment Plant Discharge                              | 70400708             | 5        | 300,000    |           |           |           |           |           | 300,0    |
| uture Production Wells                                | 70401003             | 2        | 400,000    |           |           |           |           |           | 400,0    |
| agoon Cleanout                                        | 70401402             | 2        | 400,000    |           |           |           |           |           | 400,0    |
| ruman Rd. Booster Station                             | 70401506             | 2        | 1,000,000  |           |           |           |           |           | 1,000,0  |
| laintenance Building at Courtney Bend                 | 70401703             | 3        | 200,000    |           |           |           |           |           | 200,0    |
| an Horn Reservoir Improvements                        | 70401704             | 2        | 300,000    |           |           |           |           |           | 300,0    |
| /FD Drives for HSP No. 2 & 4                          | 70401801             | 2        | 600,000    |           |           |           |           |           | 600,0    |
| ilter Valve House Roof Improvements                   | 70401802             | 2        | 75,000     |           |           |           |           |           | 75,0     |
| 9th St. Reservoir Improvements                        | 70402002             | 2        |            | 1,200,000 |           |           |           |           | 1,200,0  |
| Aain Replacement: 32nd St. (Hunter - Bird)            | 70402003             | 2        | 100,000    | ,,        |           |           |           |           | 100,0    |
| Aain Replacement: Walnut (Leslie - Lee's<br>Summit)   | 70402004             | 2        | 850,000    |           |           |           |           |           | 850,0    |
| Main Replacement: US Hwy 24 (Northern -<br>RR Esmt)   | 70402005             | 2        | 250,000    |           |           |           |           |           | 250,0    |
| Courtney Bend Plant Emergency Generator               | 70402007             | 3        | 150,000    | 500,000   |           |           |           |           | 650,0    |
| Wellfield Electrical Improvements                     | 70402008             | 2        | 200,000    |           |           |           |           |           | 200,0    |
| Main Replacement: Sheley Rd.<br>(Claremont - Norwood) | 70402009             | 2        | 200,000    |           |           |           |           |           | 200,0    |

| Department                                         | Project #  | Priority | '19/'20    | '20/'21    | '21/'22    | '22/'23    | '23/'24    | '24/'25    | Tota                                    |
|----------------------------------------------------|------------|----------|------------|------------|------------|------------|------------|------------|-----------------------------------------|
| Main Replacement: Gudgell (Dodgion -<br>Kings Hwy) | 70402010   | 2        | 900,000    |            |            |            |            |            | 900,000                                 |
| Main Replacement: Salisbury Rd. (Peck - Geospace)  | 70402011   | 2        | 500,000    |            |            |            |            |            | 500,000                                 |
| Geographic Information System (GIS)                | 70402303   | 2        |            |            |            | 250,000    |            |            | 250,000                                 |
| Main Replacement Program                           | 9749       | 2        | 200,000    | 200,000    | 200,000    | 200,000    | 200,000    | 200,000    | 1,200,000                               |
| Security Upgrades                                  | 9952       | 2        | 200,000    | 200,000    | 200,000    | 200,000    | 200,000    | 200,000    | 200,000                                 |
| Wa                                                 | ter Total  |          | 6,825,000  | 1,900,000  | 200,000    | 450,000    | 200,000    | 200,000    | 9,775,000                               |
| Water Polution Control                             |            |          |            |            |            |            |            |            |                                         |
| Ralston Storm Drainage Improvements                | 132001     | 2        | 700,000    |            |            |            |            |            | 700,000                                 |
| Barnes Place Drainage Improvements                 | 132002     | 2        | 50,000     | 360,000    |            |            |            |            | 410,000                                 |
| Bristol Cedar to Home                              | 132002     | 2        | 450,000    | 500,000    |            |            |            |            | 410,000                                 |
| Emergency Construction Projects                    | 132003     | 2        | 200,000    |            |            |            |            |            | 430,000<br>200,000                      |
|                                                    | 132004     |          | 200,000    | 150 000    | 600 000    |            |            |            |                                         |
| Bundschu Regional Detention Basin                  |            | 3        |            | 150,000    | 600,000    |            | 700 000    |            | 750,000                                 |
| Leslie to Crane & Hereford                         | 132102     | 3        |            | 800,000    | 600.000    |            | 700,000    |            | 1,500,000                               |
| Fairmount Highland Storm Drainage                  | 132103     | 2        |            | 90,000     | 600,000    | 4 540 000  |            |            | 690,000                                 |
| Rockwood Storm Drainage Improvements               | 132201     | 3        |            |            | 210,000    | 1,510,000  | ~~ ~~~     |            | 1,720,000                               |
| Woodbury at E 25th St S                            | 132401     | 4        |            |            |            |            | 60,000     | 400,000    | 460,000                                 |
| Nace's Meadows                                     | 132402     | 3        |            |            |            |            | 350,000    |            | 350,000                                 |
| 2205 Ellison Way                                   | 132403     | 3        |            |            |            |            | 300,000    |            | 300,000                                 |
| 40th Terrace&Spring                                | 132501     | 4        |            |            |            |            |            | 575,000    | 575,000                                 |
| Scott to Norwood                                   | 132502     | 4        |            |            |            |            |            | 320,000    | 320,000                                 |
| Trenchless Technology                              | 132503     | 4        |            |            |            |            |            | 100,000    | 100,000                                 |
| Fairmount Highlands                                | 302001     | 3        | 170,000    | 420,000    |            | 455,000    |            |            | 1,045,000                               |
| Arlington Improvements                             | 302002     | 3        | 100,000    | 700,000    |            |            |            |            | 800,000                                 |
| Bison Park                                         | 302003     | 1        | 310,000    |            |            |            |            |            | 310,000                                 |
| Neighborhood Projects                              | 302004     | 3        | 150,000    | 650,000    | 150,000    | 650,000    | 150,000    | 150,000    | 1,900,000                               |
| Biosolids Handling                                 | 302005     | 1        | 2,000,000  | 3,000,000  |            |            |            |            | 5,000,000                               |
| Raw Pumps & Screening                              | 302006     | 1        | 650,000    |            |            |            |            |            | 650,000                                 |
| Electrical Substation Rehabilitation               | 302007     | 1        | 250,000    |            |            |            |            |            | 250,000                                 |
| RCTP Fence                                         | 302008     | 2        | 200,000    |            |            |            |            |            | 200,000                                 |
| Rock Creek Pump Station Storm Clarifier Rehab.     | 302101     | 2        |            | 300,000    |            |            |            |            | 300,000                                 |
| 24th & Scott                                       | 302201     | 4        |            |            | 150,000    | 450,000    |            |            | 600,000                                 |
| Sugar Creek Pump Station Elevator                  | 302202     | 4        |            |            | 100,000    |            |            |            | 100,000                                 |
| Rock Creek Pump Station Fence                      | 302203     | 3        |            |            | 150,000    |            |            |            | 150,000                                 |
| Primary Sludge Pump Facility Rehab                 | 302204     | 2        |            |            | 700,000    |            |            |            | 700,000                                 |
| Railing Safety                                     | 302205     | 3        |            |            | 100,000    |            |            |            | 100,000                                 |
| Rock Creek Treatment Plant Security<br>Upgrade     | 302206     | 4        |            |            | 200,000    |            |            |            | 200,000                                 |
| DAF Tank Replacement                               | 302301     | 4        |            |            |            | 400,000    |            |            | 400,000                                 |
| Rock Creek Treatment Plant Headworks               | 302302     | 2        |            |            |            | 1,500,000  | 2,000,000  |            | 3,500,000                               |
| Piping Rehab                                       | 302401     | 3        |            |            |            |            | 200,000    |            | 200,000                                 |
| RCTP Backup Generator                              | 302501     | 2        |            |            |            |            |            | 350,000    | 350,000                                 |
| Primary Clarifier Weir Replacement                 | 302502     | 3        |            |            |            |            |            | 400,000    | 400,000                                 |
| Trenchless Technology                              | 309757     | 2        | 250,000    | 250,000    | 250,000    | 250,000    | 250,000    | 250,000    | 1,500,000                               |
| Water Polution Cont                                | trol Total |          | 5,480,000  | 6,720,000  | 3,210,000  | 5,215,000  | 4,010,000  | 2,545,000  | 27,180,000                              |
|                                                    | TOTAT      |          | 34 500 000 | 22 022 120 | 17 014 500 | 18 524 200 | 16 025 627 | 11 622 550 | ####################################### |
| GRAND '                                            | TOTAL      |          | 34,522,238 | 22,933,430 | 17,014,508 | 18,524,288 | 16,085,637 | 11,633,550 | #########                               |